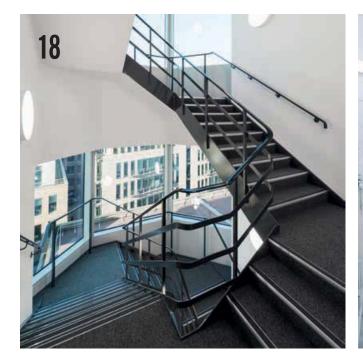

# THE OFFICE FLOORS

NEW 21-PERSON PASSENGER LIFTS

# LIFTS

Four new 21-person (1600kg) passenger lifts will serve all floors. Two 13-person (1000kg) firefighting/ goods lifts are provided in the north and south cores.