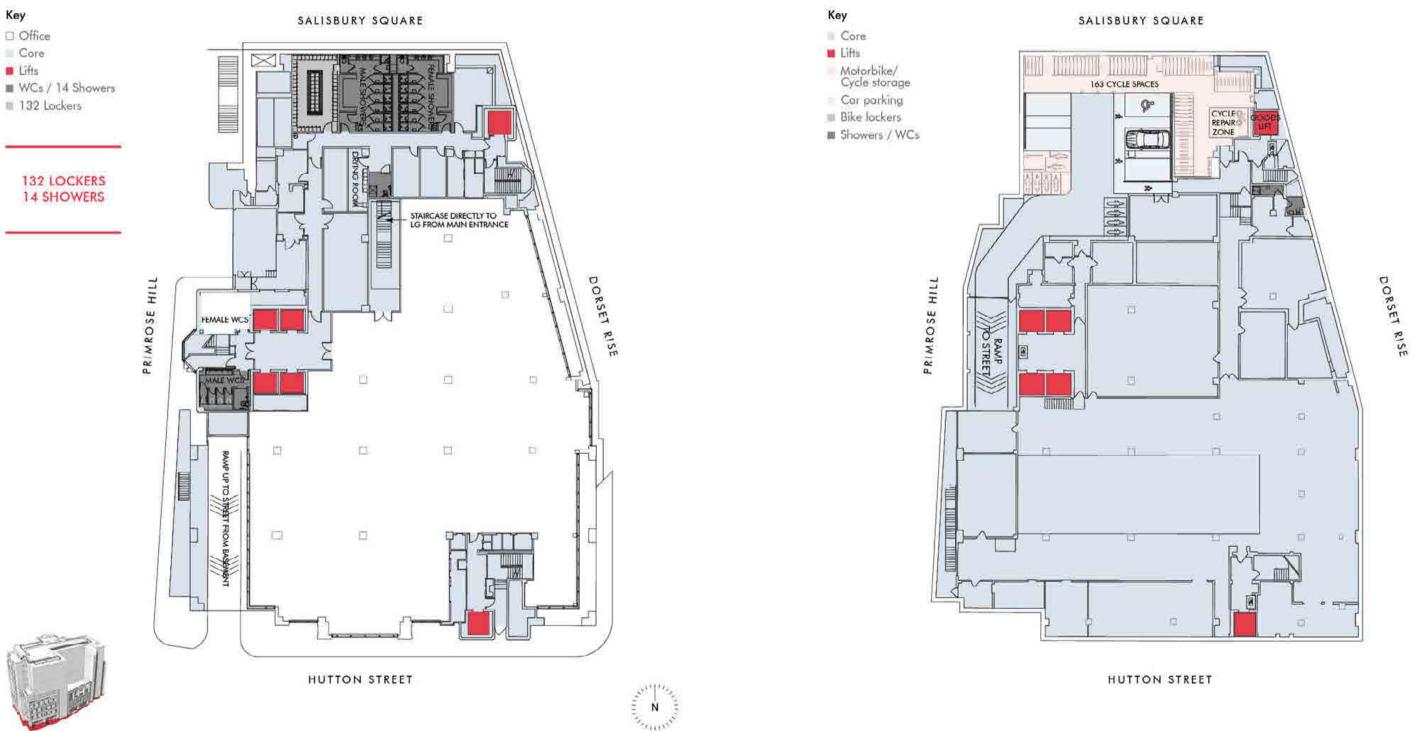

# TOILET PROVISION

Male, female and two disabled WCs are provided in the main (west) core on every floor.

# CYCLING FACILITIES

Two-tier bicycle racks will provide spaces for up to 163 cycles at basement level, together with lockers for 15 folding bikes.

Shower areas will incorporate seven male and six female showers.

BUILDING FACILITIES INCLUDE LOCKERS, DRYING ROOM, SHOWERS, CHANGING ROOMS, 163 SECURE BASEMENT CYCLE SPACES AND 5 CAR PARKING SPACES.

Floorplan not to scale. For identification purposes only.