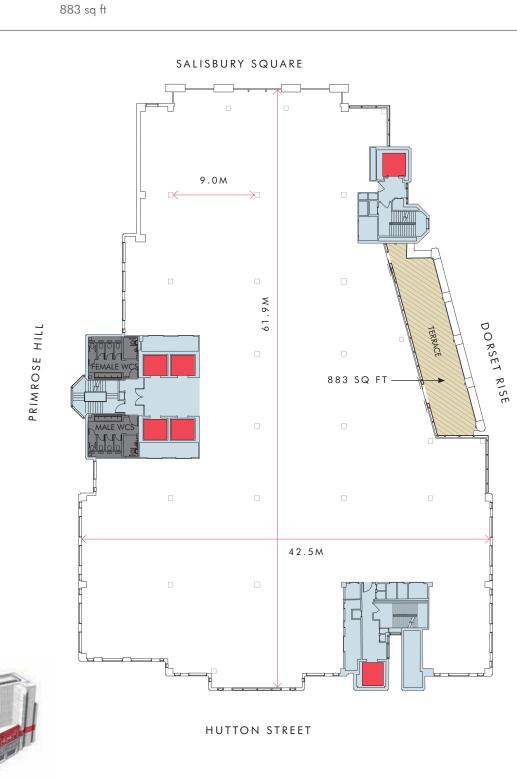

|
| Third       |                |                    | Gartner                       |
| Second      |                |                    | BRITISH<br>BUSINESS<br>BANK   |
| First       |                |                    | Gartner                       |
| Ground      |                |                    | The<br>Health<br>Foundation   |
| Lower Groun | d              |                    | O The<br>Health<br>Foundation |

BUILDING FACILITIES INCLUDE LOCKERS, DRYING ROOM, SHOWERS, CHANGING ROOMS, 163 SECURE BASEMENT CYCLE SPACES AND 5 CAR PARKING SPACES.

Floorplan not to scale. For identification purposes only.



# SALISBURY SQUARE





# 24 **1ST FLOOR**

# Office

17,460 ft



**2ND FLOOR** 

Terrace

Office

Key

□ Office

Core

Lifts 🚿 Terrace

WCs

19,413 sq ft



Floorplan not to scale. For identification purposes only.

Floorplan not to scale. For identification purposes only.



# <sup>26</sup> **3RD FLOOR**



# **4TH FLOOR**



Floorplan not to scale. For identification purposes only.

Floorplan not to scale. For identification purposes only.



# SALISBURY SQUARE

HUTTON STREET



# 28 **5TH FLOOR**

Office

Key

□ Office

Core Lifts

Terrace

WCs

17,041 sq ft



TERRACE -

HUTTON STREET

- 388 SQ FT

N

# **6TH FLOOR**





Floor plan not to scale. For identification purposes only.

Floor plan not to scale. For identification purposes only.



# <sup>30</sup> 7TH FLOOR

# Office

14,727 sq fl



**8TH FLOOR** 

Terrace

1,981 sq ft

Office

12,147 sq ft



# SALISBURY SQUARE





# **LOWER GROUND**

# Office

32

12,204 sq ft



**BASEMENT