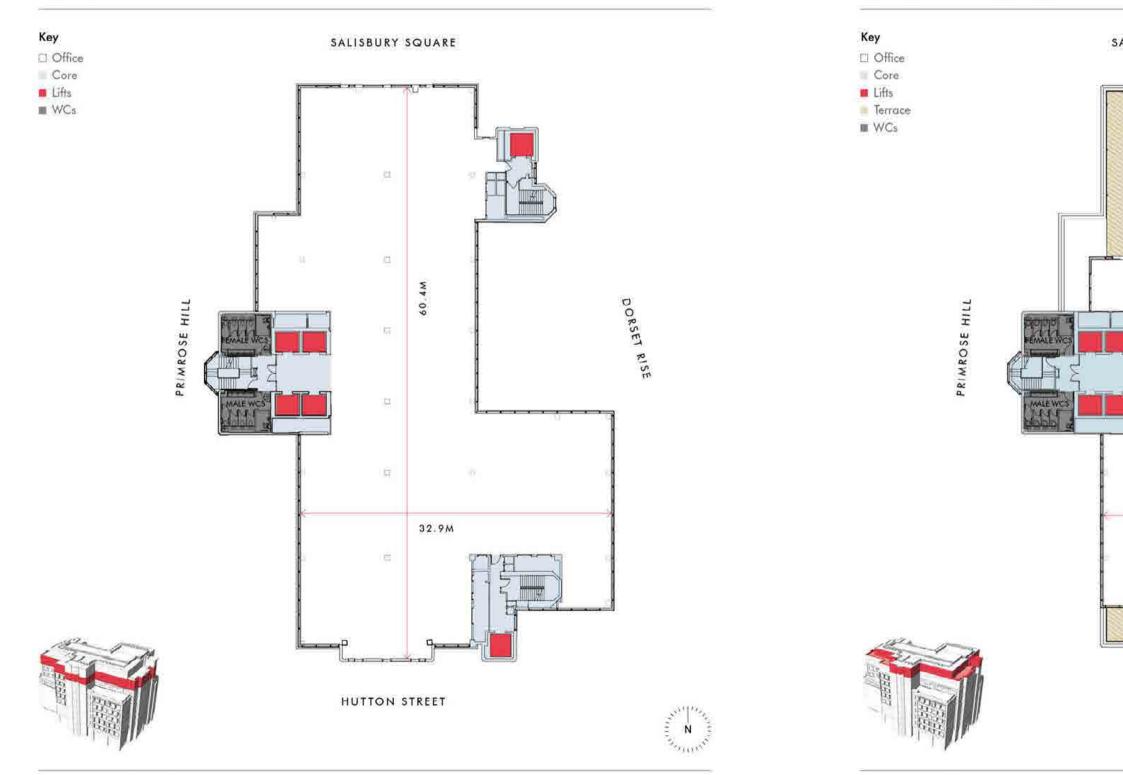

# 2.75M-3M FLOOR TO CEILING HEIGHTS

FLOORPLANS Accommodation

| FLOOR       | NIA<br>(sq ft) | TERRACE<br>(sq ft) |                               |
|-------------|----------------|--------------------|-------------------------------|
| Eighth      |                |                    |                               |
| Seventh     |                |                    | COMPETITION APPEAL TRIBUNAL   |
| Sixth       | 14,811         | 1,798              | Available                     |
| Fifth       |                |                    | BOULT WARDS TO NUMP           |
| Fourth      |                |                    | Gartner                       |
| Third       |                |                    | Gartner                       |
| Second      |                |                    | BRITISH<br>BUSINESS<br>BANK   |
| First       |                |                    | Gartner                       |
| Ground      |                |                    | The<br>Health<br>Foundation   |
| Lower Groun | d              |                    | O The<br>Health<br>Foundation |

BUILDING FACILITIES INCLUDE LOCKERS, DRYING ROOM, SHOWERS, CHANGING ROOMS, 163 SECURE BASEMENT CYCLE SPACES AND 5 CAR PARKING SPACES.

Floorplan not to scale. For identification purposes only.