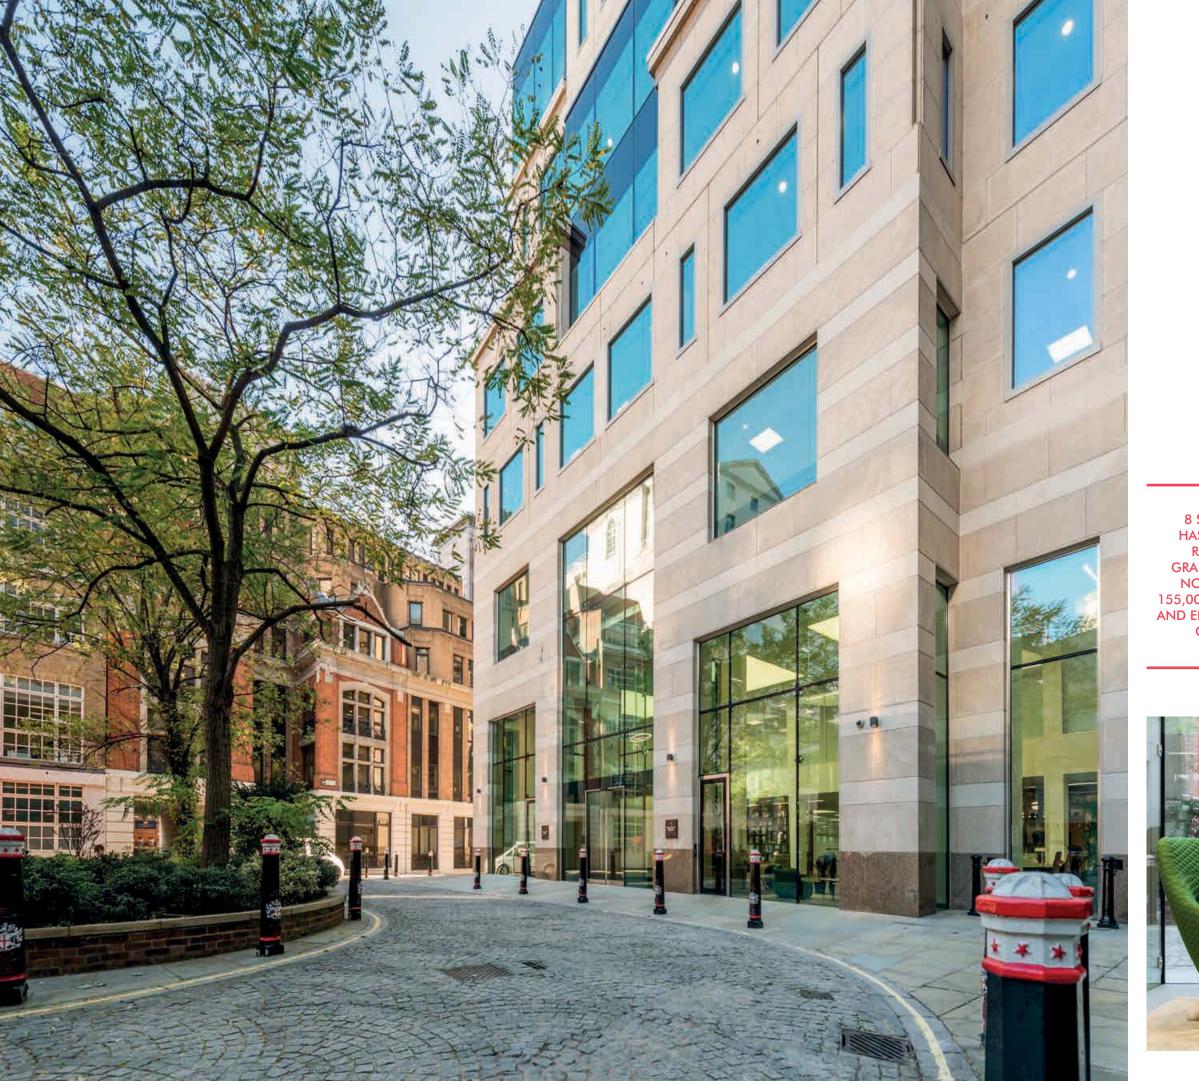

8 SALISBURY SQUARE HAS BEEN EXTENSIVELY REFURBISHED TO A GRADE A SPECIFICATION, NOW OFFERING OVER 155,000 SQ FT OF EXCELLENT AND EFFICIENT OFFICE SPACE OVER 10 FLOORS.

建油油

14.8

Occupying a central location overlooking Salisbury Square, this prestigious new building offers over 155,000 sq ft of office space. With impressive terraces on five floors and clear, efficient floor plates, 8 Salisbury Square is perfect for the modern minded occupier.