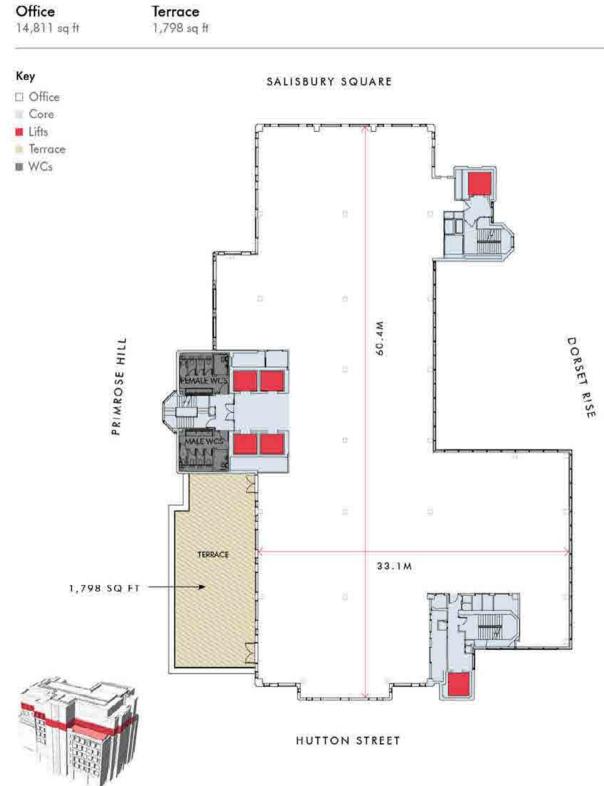

# 2.75M-3M FLOOR TO CEILING HEIGHTS

FLOORPLANS Accommodation

| FLOOR       | NIA<br>(sq ft) | TERRACE<br>(sq ft) |                               |
|-------------|----------------|--------------------|-------------------------------|
| Eighth      |                |                    |                               |
| Seventh     |                |                    | COMPETITION APPEAL TRIBUNAL   |
| Sixth       | 14,811         | 1,798              | Available                     |
| Fifth       |                |                    | BOULT WARDS TO NUMP           |
| Fourth      |                |                    | Gartner                       |
| Third       |                |                    | Gartner                       |
| Second      |                |                    | BRITISH<br>BUSINESS<br>BANK   |
| First       |                |                    | Gartner                       |
| Ground      |                |                    | The<br>Health<br>Foundation   |
| Lower Groun | d              |                    | O The<br>Health<br>Foundation |