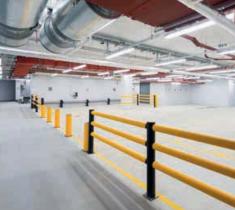

FLOOR TO CEILING HEIGHTS

5 CAR PARKING SPACES AND CHARGING POINTS

BUILDING FACILITIES INCLUDE LOCKERS, DRYING ROOM, SHOWERS, CHANGING ROOMS, 163 SECURE BASEMENT CYCLE SPACES AND 5 CAR PARKING SPACES.

Floorplan not to scale. For identification purposes only.