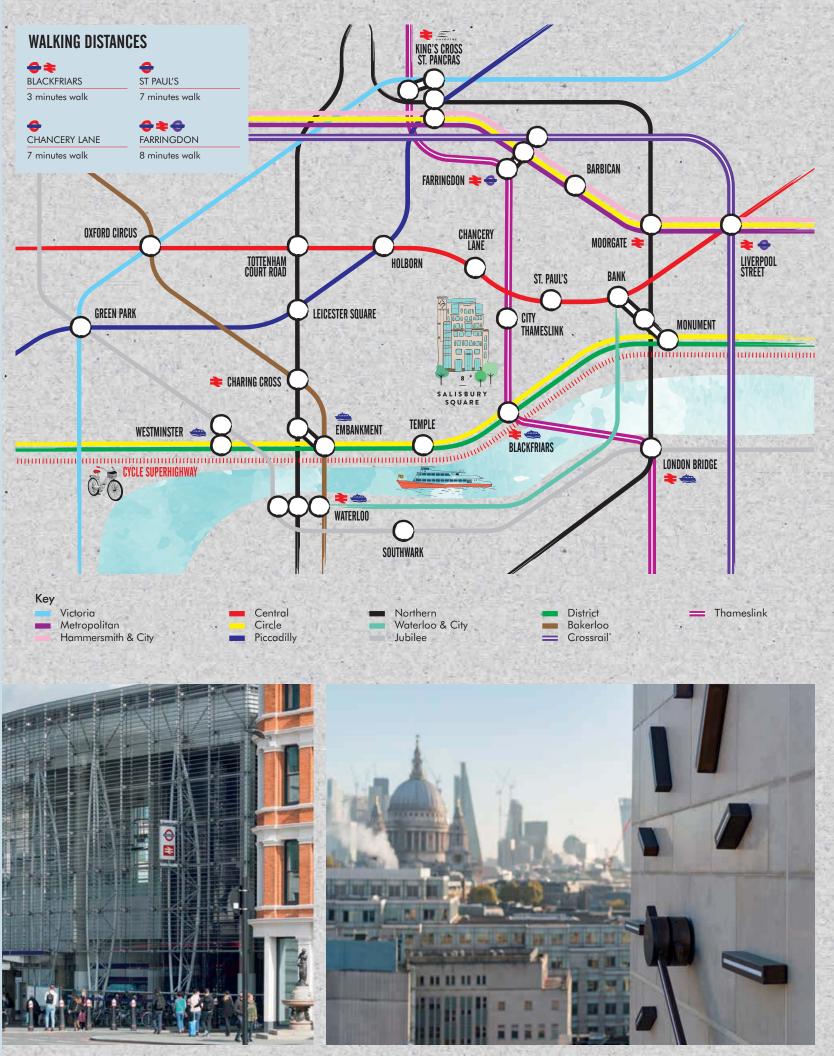

QUICK AND CONVENIENT ACCESS TO LONDON UNDERGROUND, NATIONAL RAIL, RIVERBOAT SERVICES, THE CYCLE SUPERHIGHWAY AND CROSSRAIL\*.

Whether it be mainline rail, bus, underground, Crossrail or cycleways, 8 Salisbury Square offers a wealth of transport options thanks to its central location.

Perfectly placed in the heart of London, 8 Salisbury Square is within close proximity to every transport link, which means commuting to and from London could not be easier. The addition of Crossrail at Farringdon will provide quick and efficient access to east and west alike, while Thameslink at London Blackfriars and Farringdon provide great access North and South.