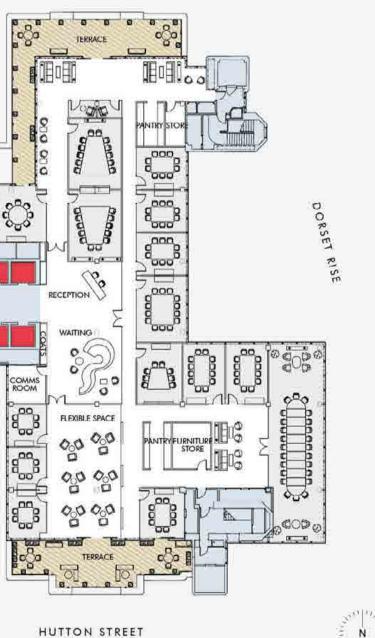

# **CLIENT MEETING LAYOUT**

| 8™ FLOOR                                                                               | Offic<br>12,00 | <b>Terrac</b><br>1,981 s |   |
|----------------------------------------------------------------------------------------|----------------|--------------------------|---|
| Key<br>Office<br>Core                                                                  |                |                          |   |
| <ul> <li>Liffs</li> <li>Office / Meeting roor</li> <li>Terrace</li> <li>WCs</li> </ul> | ns             |                          |   |
| 8 person meeting rooms                                                                 | 4              |                          |   |
| 10 person meeting rooms                                                                |                |                          |   |
| 12 person meeting rooms                                                                |                | -                        |   |
| 14 person meeting rooms<br>24 person meeting rooms                                     |                |                          | 1 |
|                                                                                        |                | PRIMROSE HILL            |   |

e sq ft