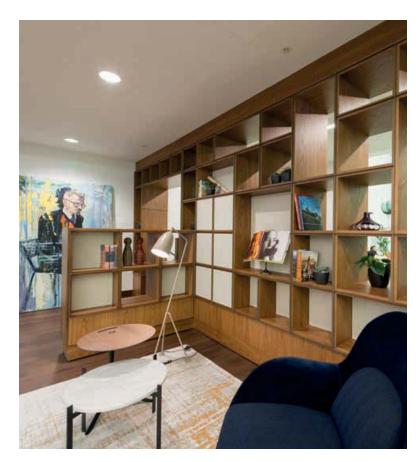

# INTERNAL AREAS

Fully Wi-Fi enabled lounge area will provide scope for additional occupier amenities.