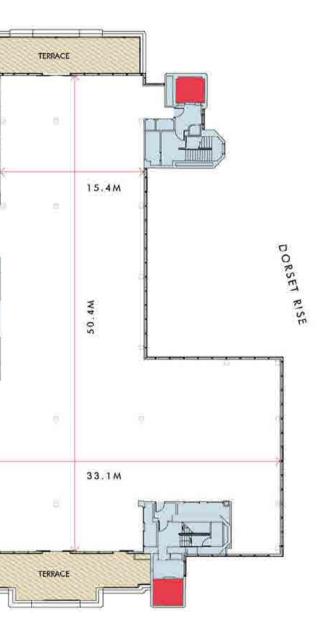

# ROOF AND TERRACE AREAS

The building features six private terraces, providing approximately 6,500 sq ft of external occupier amenity space.

# 28 **5TH FLOOR**

Office

Key

□ Office

Core Lifts

Terrace

WCs

17,041 sq ft

TERRACE -

HUTTON STREET

- 388 SQ FT

N