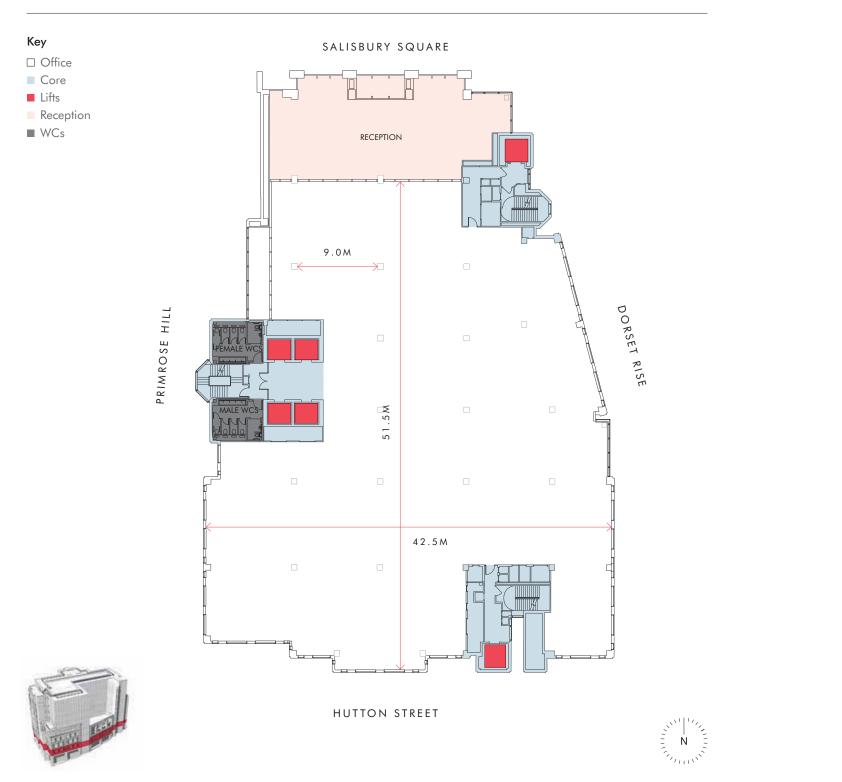

# TOILET PROVISION

Male, female and two disabled WCs are provided in the main (west) core on every floor.

# CYCLING FACILITIES

Two-tier bicycle racks will provide spaces for up to 163 cycles at basement level, together with lockers for 15 folding bikes.

Shower areas will incorporate seven male and six female showers.

# LIFTS

Four new 21-person (1600kg) passenger lifts will serve all floors. Two 13-person (1000kg) firefighting/ goods lifts are provided in the north and south cores.