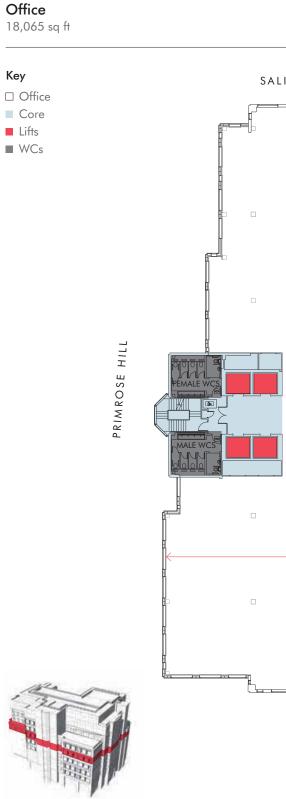

# 24 **1ST FLOOR**

# Office

17,460 ft

**2ND FLOOR** 

Terrace

Office

Key

□ Office

Core

Lifts 🚿 Terrace

WCs

19,413 sq ft

Floorplan not to scale. For identification purposes only.

Floorplan not to scale. For identification purposes only.