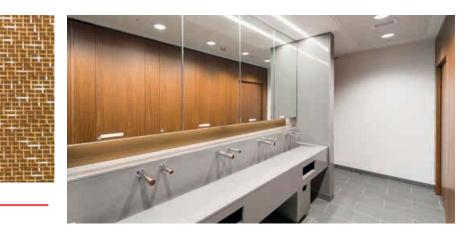

# TOILET PROVISION

Male, female and two disabled WCs are provided in the main (west) core on every floor.

# CYCLING FACILITIES

Two-tier bicycle racks will provide spaces for up to 163 cycles at basement level, together with lockers for 15 folding bikes.

Shower areas will incorporate seven male and six female showers.