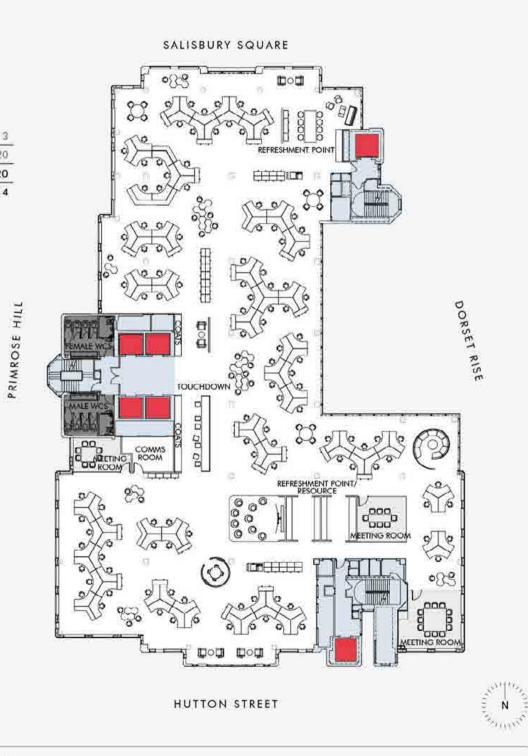

# **CELLULAR LAYOUT**

# **MEDIA LAYOUT**

4<sup>™</sup> FLOOR

Office 17,933 sq ft

# Key

36

Office Core Lifts Office / Meeting rooms

# WCs.

| Meeting rooms   | 3<br>120 |  |
|-----------------|----------|--|
| Open plan desks |          |  |
| TOTAL STAFF     | 120      |  |
| OCCUPANCY RATIO | 1:14     |  |