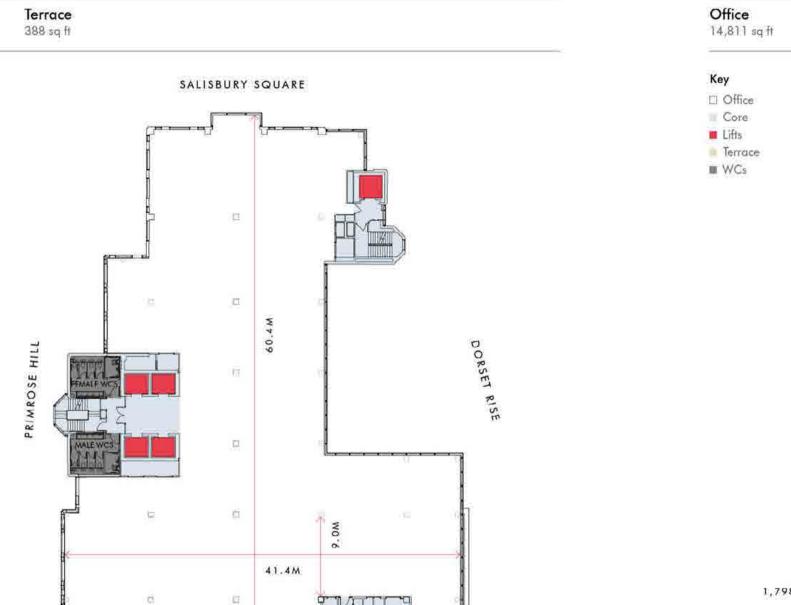

# 28 **5TH FLOOR**

Office

Key

□ Office

Core Lifts

Terrace

WCs

17,041 sq ft

TERRACE -

HUTTON STREET

- 388 SQ FT

N

# **6TH FLOOR**

Floor plan not to scale. For identification purposes only.

Floor plan not to scale. For identification purposes only.