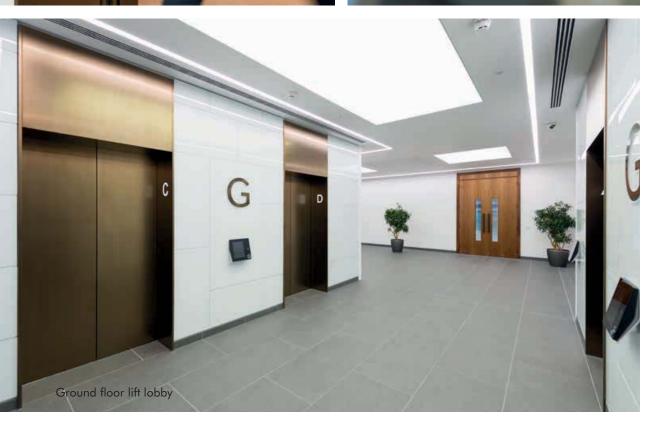

, which means commuting to and from London could not be easier. The addition of Crossrail at Farringdon will provide quick and efficient access to east and west alike, while Thameslink at London Blackfriars and Farringdon provide great access North and South.

Furthermore, the proposed cycle superhighway and improvements to the existing river walkway will offer an excellent alternative for those wishing to walk or cycle to work.

\*Full Crossrail line open in 2019



建油油

14.8



















Occupying a central location overlooking Salisbury Square, this prestigious new building offers over 155,000 sq ft of office space. With impressive terraces on five floors and clear, efficient floor plates, 8 Salisbury Square is perfect for the modern minded occupier.





Ground floor lift lobby





A





# THE OFFICE FLOORS

















NEW 21-PERSON PASSENGER LIFTS



# THE Specification







# OVERVIEW

# OCCUPATIONAL LEVELS

The floor plates are built to accommodate 1 person per 10 sq m, with the ability to enhance to 1 person per 8 sq m where required.

# AIR CONDITIONING

The offices are heated and cooled by a centralised air conditioning system. The system provides 12 litres per person of fresh air based on 1 person per 8 sq m.

WI-FI

**ENABLED** 

LOUNGE

| Level 8: 2750mm                   |
|-----------------------------------|
| Level 7: 3000mm                   |
| Levels 2-6: 2750mm                |
| Level 1: 2850mm                   |
| Ground offices: 2800mm            |
| Reception (double height): 7150mm |
| Reception (corridor area): 3025mm |
| Lower Gro