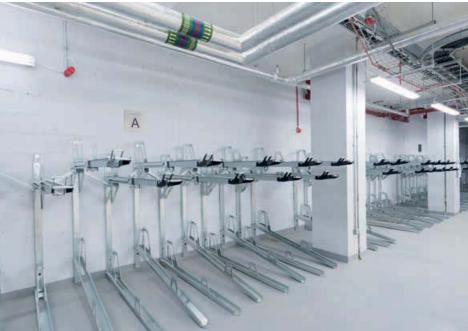

# CYCLING FACILITIES

Two-tier bicycle racks will provide spaces for up to 163 cycles at basement level, together with lockers for 15 folding bikes.

Shower areas will incorporate seven male and six female showers.

BUILDING FACILITIES INCLUDE LOCKERS, DRYING ROOM, SHOWERS, CHANGING ROOMS, 163 SECURE BASEMENT CYCLE SPACES AND 5 CAR PARKING SPACES.

Floorplan not to scale. For identification purposes only.