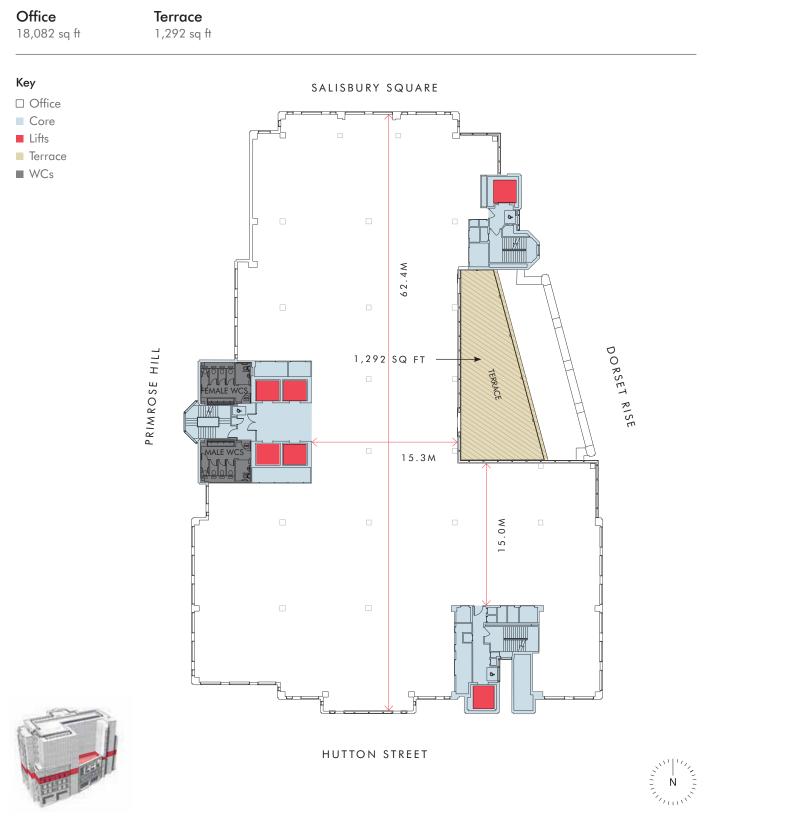

# ROOF AND TERRACE AREAS

The building features six private terraces, providing approximately 6,500 sq ft of external occupier amenity space.

# Office

14,727 sq fl

**8TH FLOOR** 

Terrace

1,981 sq ft

Office

12,147 sq ft