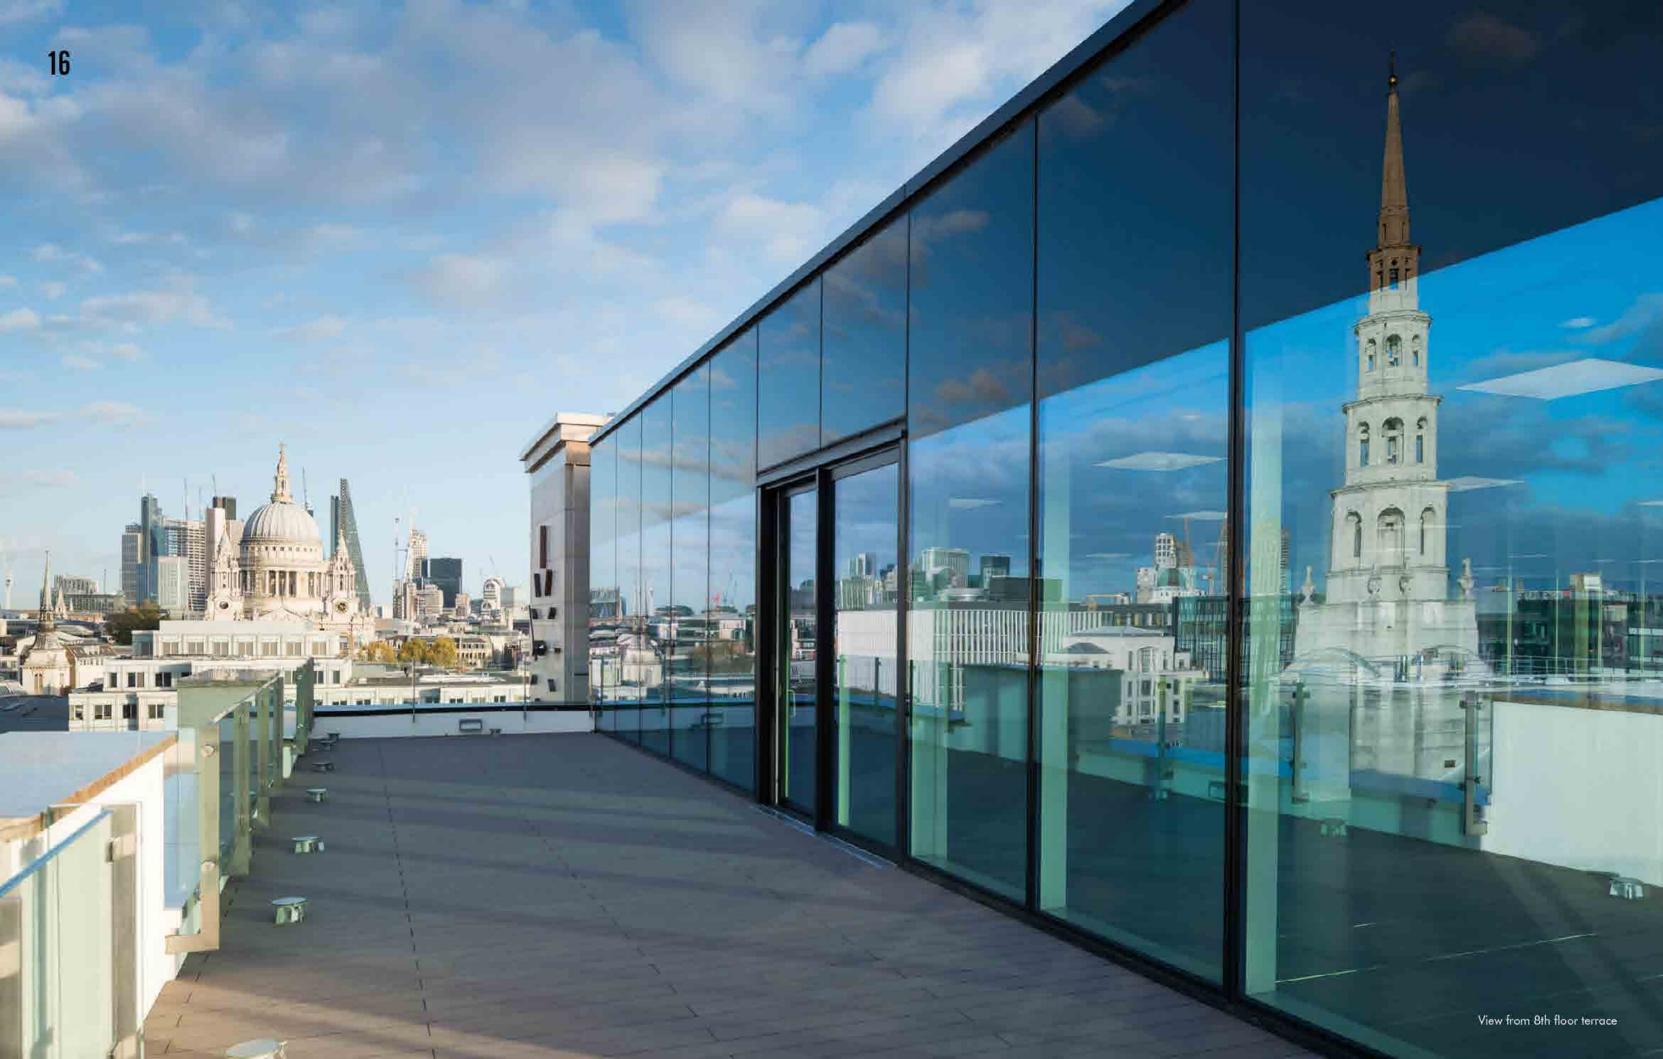

# ROOF AND TERRACE AREAS

The building features six private terraces, providing approximately 6,500 sq ft of external occupier amenity space.