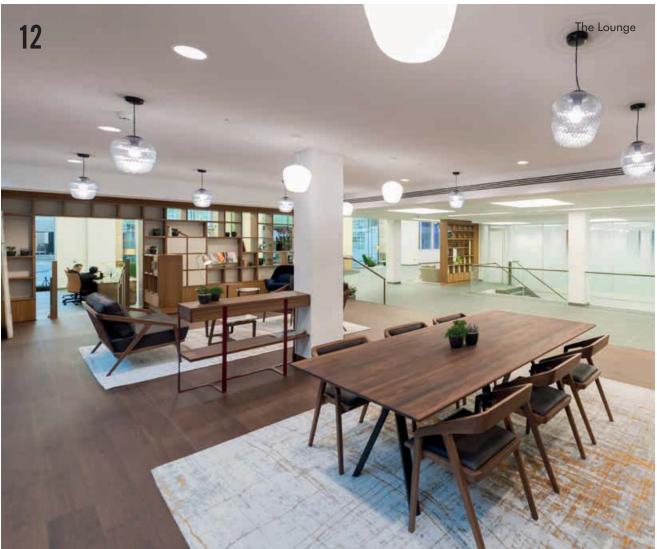

# INTERNAL AREAS

Fully Wi-Fi enabled lounge area will provide scope for additional occupier amenities.