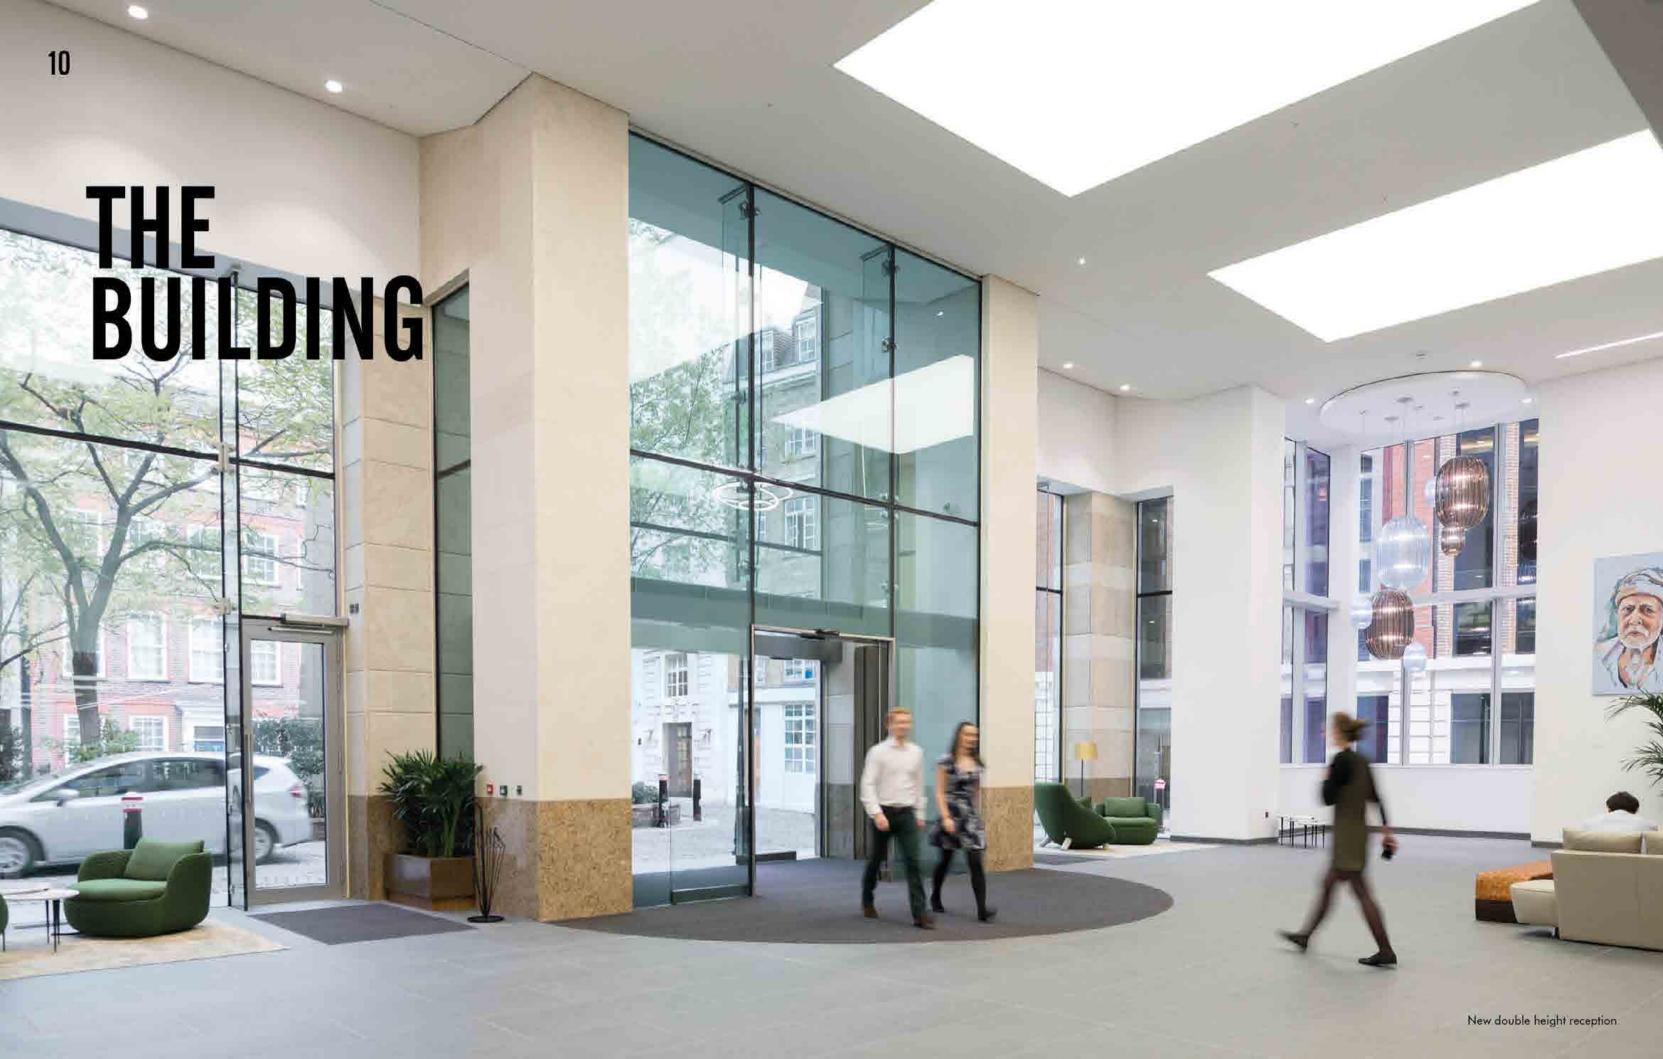

LE SUPERHIGHWAY AND CROSSRAIL\*.

Whether it be mainline rail, bus, underground, Crossrail or cycleways, 8 Salisbury Square offers a wealth of transport options thanks to its central location.

Perfectly placed in the heart of London, 8 Salisbury Square is within close proximity to every transport link, which means commuting to and from London could not be easier. The addition of Crossrail at Farringdon will provide quick and efficient access to east and west alike, while Thameslink at London Blackfriars and Farringdon provide great access North and South.

Furthermore, the proposed cycle superhighway and improvements to the existing river walkway will offer an excellent alternative for those wishing to walk or cycle to work.

\*Full Crossrail line open in 2019



建油油

14.8



















Occupying a central location overlooking Salisbury Square, this prestigious new building offers over 155,000 sq ft of office space. With impressive terraces on five floors and clear, efficient floor plates, 8 Salisbury Square is perfect for the modern minded occupier.





Ground floor lift lobby





A





# THE OFFICE FLOORS

















NEW 21-PERSON PASSENGER LIFTS



# THE Specification







# OVERVIEW

# OCCUPATIONAL LEVELS

The floor plates are built to accommodate 1 person per 10 sq m, with the ability to enhance to 1 person per 8 sq m where required.

# AIR CONDITIONING

The offices are heated and cooled by a centralised air conditioning system. The system provides 12 litres per person of fresh air based on 1 person per 8 sq m.

WI-FI

**ENABLED** 

LOUNGE

| Level 8: 2