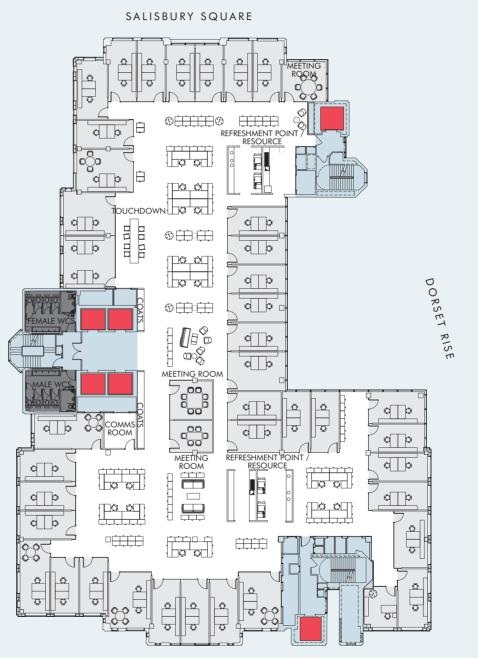

# **CELLULAR LAYOUT**

4<sup>™</sup> FLOOR

**Office** 18,065 sq ft

### Key

- □ Office
- Core
- Lifts
- □ Office / Meeting rooms
- WCs

| Cellular offices       | 40    |
|------------------------|-------|
| Cellular/support desks | 81/20 |
|                        | 101   |
| Total staff            | 101   |

HUTTON STREET