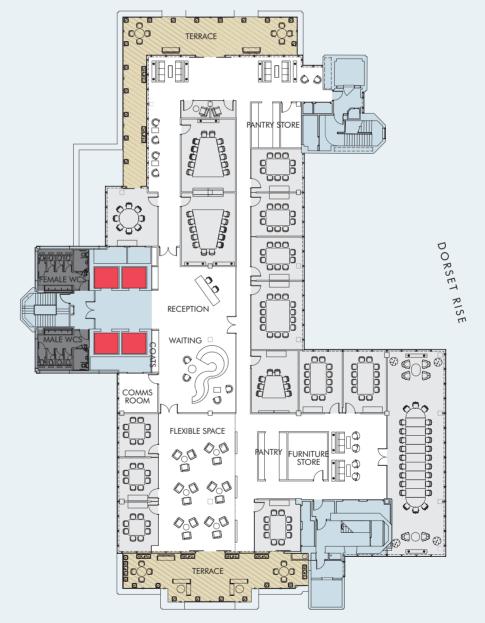

## **CLIENT MEETING LAYOUT**

### 8<sup>TH</sup> FLOOR

**Office** 12,147sq ft **Terrace** 1,981 sq ft

#### Key

- □ Office
- Core
- Lifts
- □ Office / Meeting rooms
- Terrace
- WCs

#### 8 person meeting rooms 4

- 10 person meeting rooms412 person meeting rooms2
- 14 person meeting rooms
- 24 person meeting rooms

PRIMROSE HILL

1

1