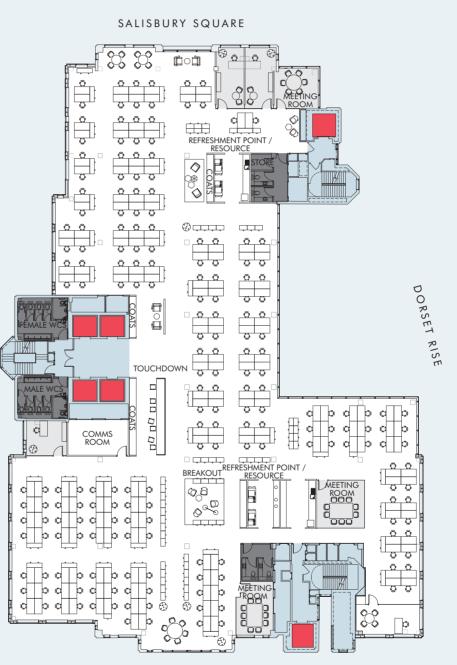

# **1:8 OPEN PLAN LAYOUT**

4<sup>™</sup> FLOOR

Office

18,065 sq ft

#### Key

- □ Office
- Core
- Lifts
- $\hfill\square$  Office / Meeting rooms
- WCs

| Meeting rooms   | 3   |
|-----------------|-----|
| Single offices  | 4   |
| Open plan desks | 202 |
| Total staff     | 206 |
| Occupancy ratio | 1:8 |

HUTTON STREET