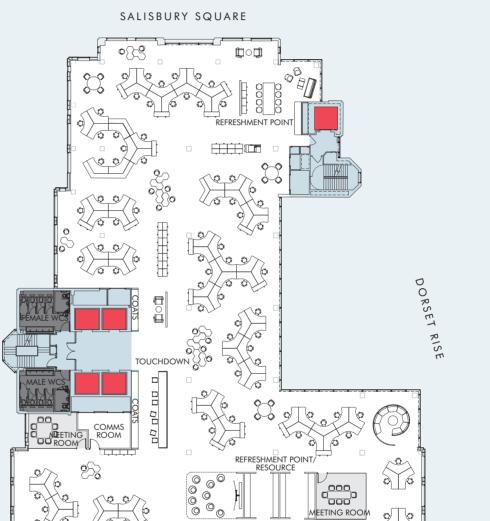

# **MEDIA LAYOUT**

4<sup>™</sup> FLOOR

Office

18,065 sq ft

## Key

Office
Core
Lifts
Office / Meeting rooms
WCs
Meeting rooms 3
Open plan desks 120
Total staff 120

| Occupancy | ratio | 1:1 |
|-----------|-------|-----|
|           |       |     |

PRIMROSE HILL

4

HUTTON STREET